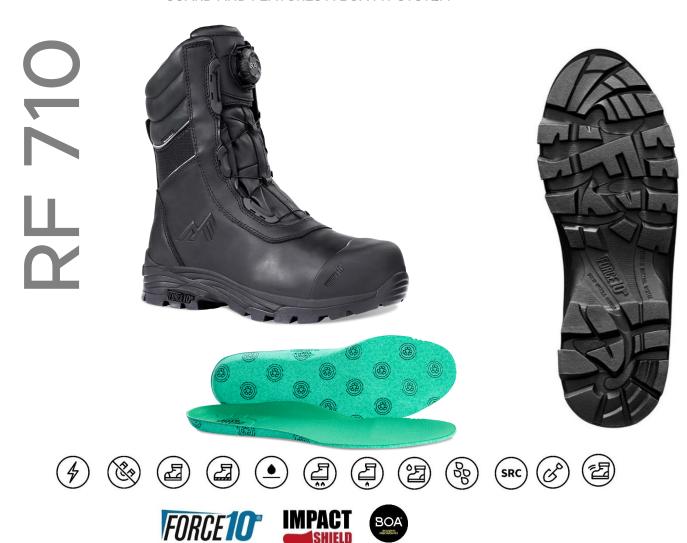

# STYLE REF: RF710 STYLE NAME: MAGMA

SPECIFICATION: EN ISO 20345:2022 S7S HI CI M SC HRO FO SR + ASTM 2413-18 M/I/C Mt PR SD100 | 6-12 (WHOLE SIZES) | COLOUR BLACK

100% NON -METALLIC, WITH PROTECTIVE TOECAP, MIDSOLE AND INTERNAL METATARSAL GUARD, MAGMA IS HIGHLY ROBUST AND DEVELOPED WITH SPECIALIST DURABILITY MATERIALS INCLUDING FORCE10®

COMPONENTS AN ACTIV-TEX® WATERPROOF AND BREATHABLE MEMBRANE, IMPACT SHIELD ™ METATARSAL GUARD AND FEATURES A BOA FIT SYSTEM

## **Upper Material**

Water repellent full grain black leather and BOA® Fit System

# **Protective Components**

Protective fibreglass toecap, composite anti-penetration flexi-midsole and internal metatarsal guard **Lining Materials** 

Activ-Tex® waterproof and breathable bootie membrane and lining made with 60% recycled content- tested for 8 hours (5 times longer than EN requirement). Tongue and collar lining made with 100% recycled content.

### **Scuff Cap and Outsole**

FORCE10® scuff cap and solid nitrile rubber outsole - tested to extraordinary abrasion, heat and cold performance levels

#### Footbed

Activ-Step® recycled breathable footbed

SUBJECT TO CHANGE WITHOUT PRIOR NOTICE: 01/05/2021

Issued to:

Rock Fall UK Ltd Major House Unit 1/3 Wimsey Way Alfreton Derbyshire DE55 4LS United Kingdom