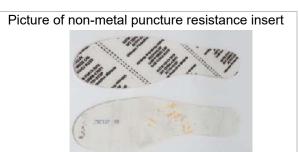

Collar/tongue: Black PU

Fastening: BOA® fastening system Toe-cap: PEP-composite toe cap

Perforation resistance insert / insole: White composite insert plate

Metatarsal protector: Black rubber + blue PU foam